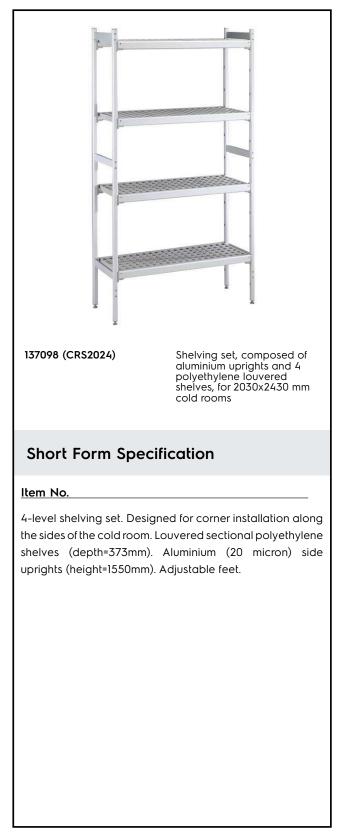

## Construction

- Uprights and shelf frames constructed entirely in anodized aluminium (20 micron).
- 4 tiers.
- Shelves made by section of polyethylene tablets.
- Sectional polyethylene shelves are dishwasher safe.

## Key Information:

| External dimensions, Width:  |         |
|------------------------------|---------|
| 137098 (CRS2024)             | 708 mm  |
| External dimensions, Depth:  | 373 mm  |
| External dimensions, Height: | 1550 mm |
| Max loading weight:          | 3500 kg |
| Net weight:                  | 94 kg   |
| Uprights                     | 2       |